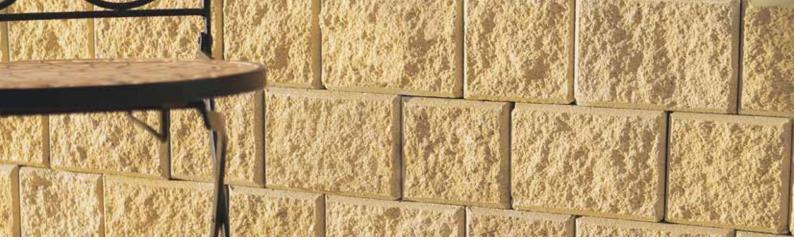

### LAYING PATTERNS

# **TIPS**

- 1. When stacking blocks on top of each other higher walls, you must ensure a stretcher bond pattern is used.
- 2. Don't forget to use a suitable landscape grade adhesive to glue each course of blocks onto the ones below. Place a continuous line of glue along the front and back of the blocks before placing the next blocks down firmly. Always check for level side to side and front to back