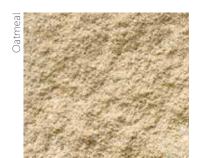

# **COLOUR OPTIONS**

Due to natural variations in aggregates, colour tones may vary from batch to batch.

Whilst these swatches provide a good indication of the products colour, you should always sight product samples before use.

### **TECHNICAL INFORMATION**

| Range                 | Size (mm)<br>L x D x H                     | No. per m²                          | No. per Lm | Weight (kg) | No. per tonne | No. per pallet | Colours             |
|-----------------------|--------------------------------------------|-------------------------------------|------------|-------------|---------------|----------------|---------------------|
| Miniwall <sup>®</sup> | H - 125<br>D - 182<br>FW - 182<br>BW - 132 | Solid Wall 50<br>Semi Solid Wall 44 | 6.37       | 7.6         | 132           | 216            | Charcoal<br>Oatmeal |