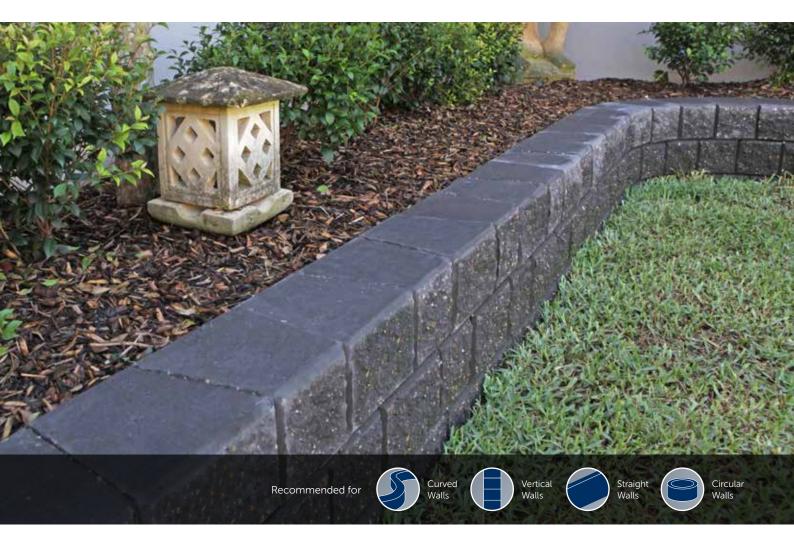

With Adbri Masonry Miniwall® garden blocks you can easily build your own straight, curved or circular walls as well as tree circles.

TIP: For garden edges with multiple courses, affix blocks atop each other in a stretcher bond pattern using suitable landscape grade adhesive.

# **FEATURES**

- Very light weight and easy to install
- Build garden edges one course highor small walls to 500mm in height
- ✓ One block does it all curves, circles and straight walls