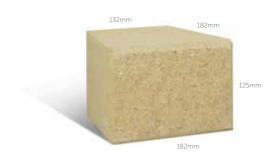

# 132mm 182mm 125mm

### **TECHNICAL INFORMATION**

| Range                 | Size (mm)<br>L x D x H                     | No. per m²                          | No. per Lm | Weight (kg) | No. per tonne | No. per pallet | Colours             |
|-----------------------|--------------------------------------------|-------------------------------------|------------|-------------|---------------|----------------|---------------------|
| Miniwall <sup>®</sup> | H - 125<br>D - 182<br>FW - 182<br>BW - 132 | Solid Wall 50<br>Semi Solid Wall 44 | 6.37       | 7.6         | 132           | 216            | Charcoal<br>Oatmeal |