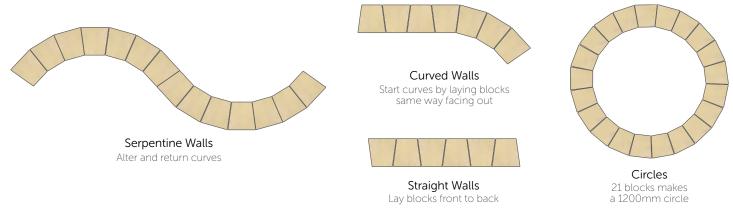

With Adbri Masonry Miniwall® garden blocks you can easily build your own straight, curved or circular walls as well as tree circles.

TIP: For garden edges with multiple courses, affix blocks atop each other in a stretcher bond pattern using suitable landscape grade adhesive.

### LAYING PATTERNS